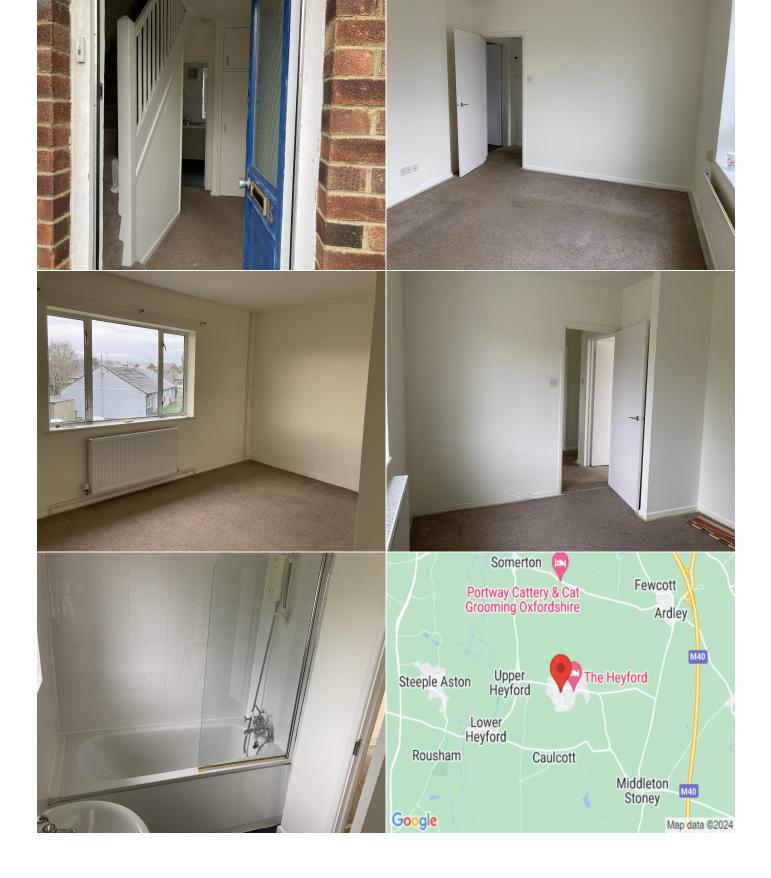

# **Full Description**

Two bedroom semi detached house has an open plan kitchen diner room which leads into the garden and a front aspect living room. Two double bedrooms with a third room that can be used as an office or storage space re decorated neutrally throughout. Large Back Garden. Ample Parking Pets are considered. Council Tax Band - A EPC Rating - D

### **Features**

- Open plan kitchen diner
- Garden
- Front aspect living room
- Two double bedrooms