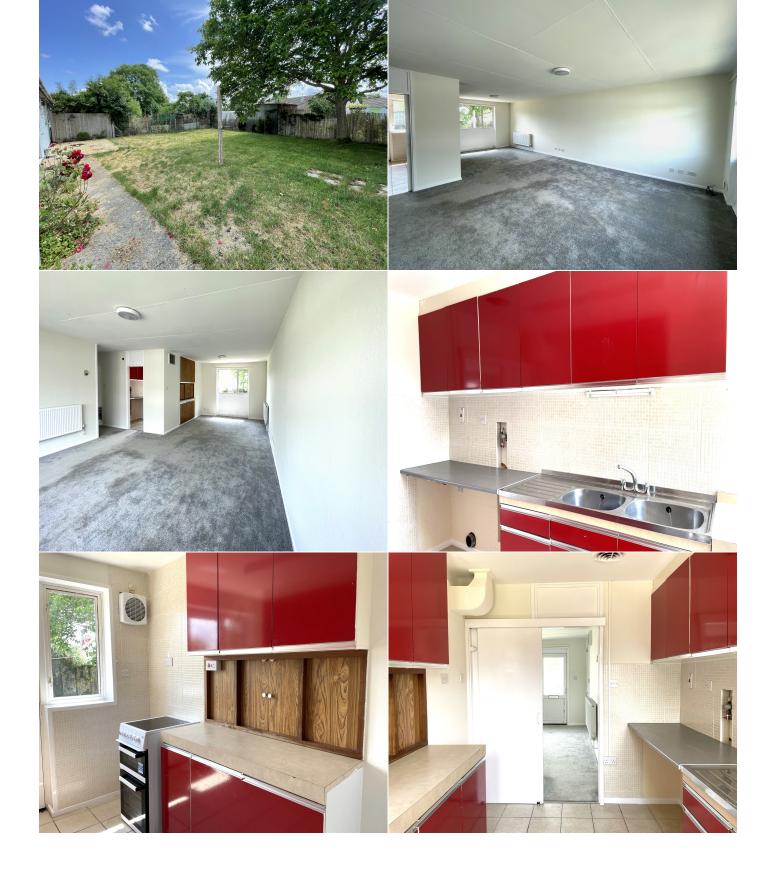

### **Full Description**

Lovely spacious 2 Bedroom Bungalow available at £1125 pcm in a quiet residential area of Heyford Park Property benefits from a new redecoration, carpets throughout, large open plan living room, two spacious bedrooms, central heating, ample storage including built in wardrobes and an additional storage room. Property also has a large south facing garden, additional outside storage and off road parking Pets are allowed at an additional cost Utilities can be included at an additional monthly cost Council Tax Band A EPC Rating Band C

#### **Features**

- Spacious
- South Facing Garden
- Off Road Parking
- Redecorated
- Carpets throughout